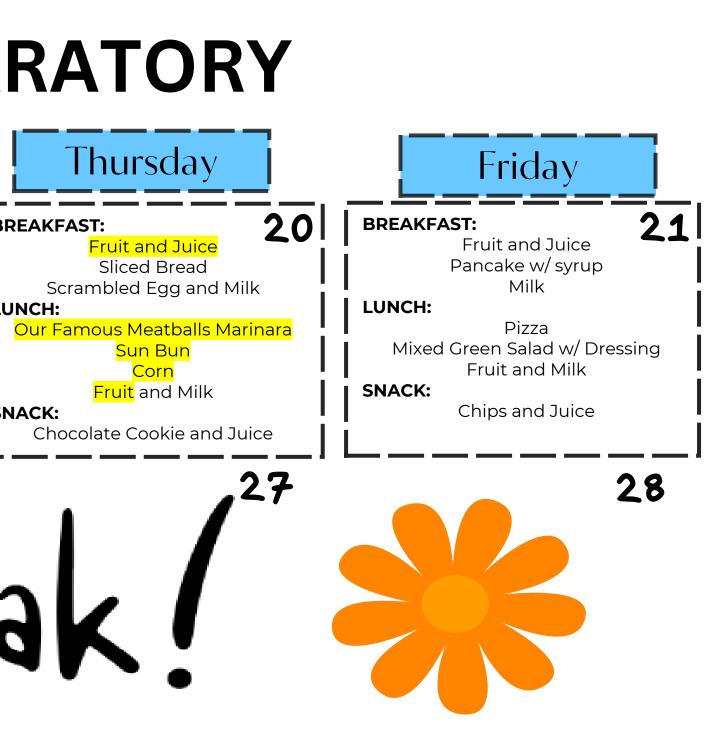

## **B-HIVE PREPARATORY**

| BREAKFAST: 17   Fruit and Juice 27   Cereal Milk   LUNCH: Chicken Ropa Vieja   Pita Bread Pita Bread   Refried Beans 17 | BREAKFAST: 18   Fruit and Juice 18   English Muffin w/ butter Milk   LUNCH: Milk   Cheeseburger w/ ketchup and Mayo Hamburger Bun   Sliced Carrots Sliced Carrots | Wednesday<br>BREAKFAST: 19<br>Fruit and Juice<br>Waffle w/ syrup<br>Milk<br>LUNCH:<br>Chicken Primavera Pasta<br>Mixed Vegetables | BRE |
|-------------------------------------------------------------------------------------------------------------------------|-------------------------------------------------------------------------------------------------------------------------------------------------------------------|-----------------------------------------------------------------------------------------------------------------------------------|-----|
| Corn<br>Fruit and Milk<br><b>SNACK:</b><br>Goldfish Crackers and Juice                                                  | Fruit and Milk<br>SNACK:<br>Cheez-it Crackers and Juice                                                                                                           | Fruit and Milk<br><b>SNACK:</b><br>Graham Crackers and Juice                                                                      | SNA |
| 24<br>TEACHER PLANNING DAY<br>31                                                                                        |                                                                                                                                                                   | b b c c c c c c c c c c c c c c c c c c                                                                                           | 29  |
|                                                                                                                         |                                                                                                                                                                   |                                                                                                                                   |     |