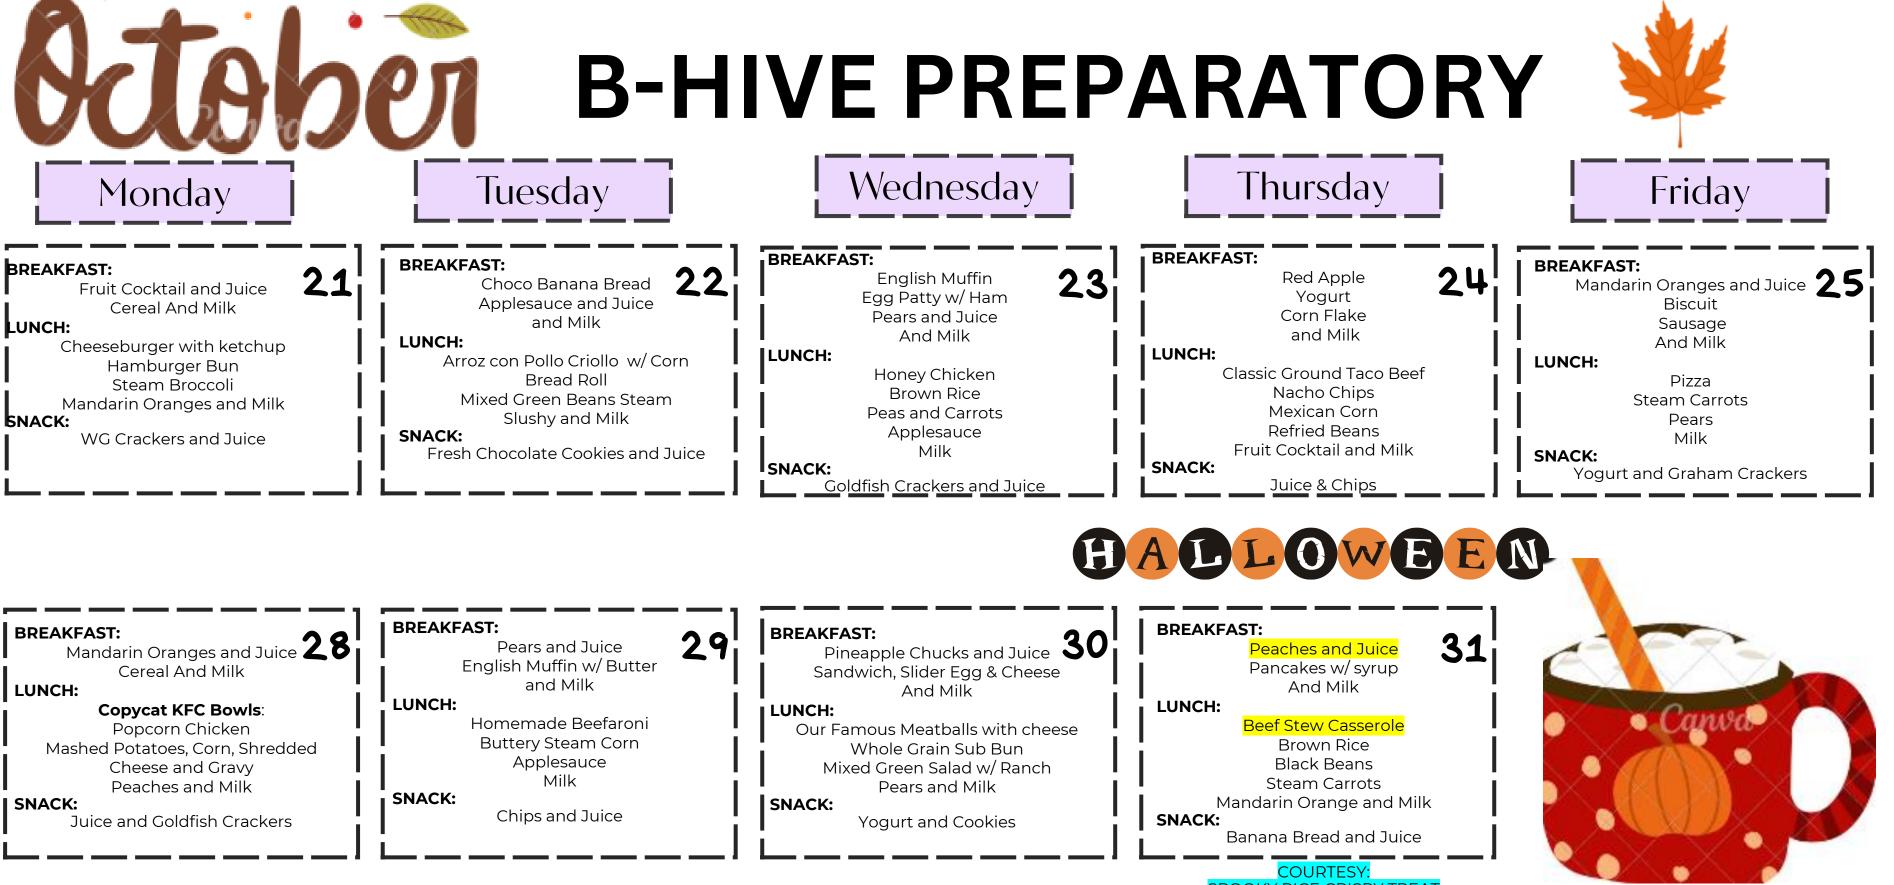

| biten                                                                                                                                                                                                          | en B-H                                                                                                                                                                                                                                                             | IVE PREP                                                                                                                                                                                                                                     | A                        |
|----------------------------------------------------------------------------------------------------------------------------------------------------------------------------------------------------------------|--------------------------------------------------------------------------------------------------------------------------------------------------------------------------------------------------------------------------------------------------------------------|----------------------------------------------------------------------------------------------------------------------------------------------------------------------------------------------------------------------------------------------|--------------------------|
| Monday                                                                                                                                                                                                         | Tuesday                                                                                                                                                                                                                                                            | Wednesday                                                                                                                                                                                                                                    |                          |
|                                                                                                                                                                                                                | BREAKFAST:<br>Pears and Juice<br>English Muffin w/ Butter<br>and Milk<br>LUNCH:<br>Homemade Beefaroni<br>Buttery Steam Corn<br>Applesauce<br>Milk<br>SNACK:<br>Chips and Juice                                                                                     | BREAKFAST:<br>Pineapple Chucks and Juice 02<br>Sandwich, Slider Egg, Cheese<br>And Milk<br>LUNCH:<br>Our Famous Meatballs with cheese<br>Whole Grain Sub Bun<br>Mixed Green Salad w/ Ranch<br>Pears and Milk<br>SNACK:<br>Yogurt and Cookies |                          |
| BREAKFAST:<br>Peaches and Juice<br>Cereal and Milk<br>LUNCH:<br>Chicken Tenders w/ Ketchup<br>Mashed Potatoes Bowl w/ Gravy<br>Corn<br>Bread Roll<br>Peaches and Milk<br>SNACK:<br>Goldfish Crackers and Juice | BREAKFAST:<br>Pears and Juice<br>Mini-Ham<br>Cheese Slider and Milk<br>LUNCH:<br>Deli Grilled Turkey Cheese<br>Chips<br>Steamed Baby Carrots<br>Mixed Green Salad w/ Ranch<br>Mandarin Orange and Milk<br>SNACK:<br>Famous Amos Chocolate Chip Cookie<br>and Juice | BREAKFAST:<br>Tropical Mixed Fruits and Juice<br>French Toast w/ Jelly<br>And Milk<br>LUNCH:<br>Ropa Vieja on a soft Taco<br>Grilled Corn Salad w/ Lime dressing<br>Refried Beans<br>Orange Natural and Milk<br>SNACK:<br>Doritos and Juice  | BRI<br>BRI<br>LUI<br>SN/ |
| BREAKFAST:<br>Peaches and Juice<br>Cereal<br>Milk<br>LUNCH:<br>Beef Taco Pocket w/ Fiesta Salsa<br>Corn<br>Pita Bread<br>Peaches and Milk                                                                      | BREAKFAST: 15<br>Cinnamon Apple<br>Bagel w/ cream cheese and jelly<br>Milk<br>LUNCH:<br>Chicken Waffle Sandwich w/ Honey<br>Mustard<br>Broccoli w/ Ranch<br>Mandarin Orange and Milk                                                                               | BREAKFAST: 16<br>Egg Burrito<br>Fruit Cocktail and Juice<br>And Milk<br>LUNCH:<br>White Cheddar Mac and Cheese<br>Steamed Carrots<br>Green Peas<br>Pears and Milk                                                                            | BRE                      |
| SNACK:<br>Oatmeal Cookies with Juice                                                                                                                                                                           | SNACK:<br>Animal Crackers and Juice                                                                                                                                                                                                                                | SNACK:<br>Pretzels and Red Apple                                                                                                                                                                                                             | SNA                      |