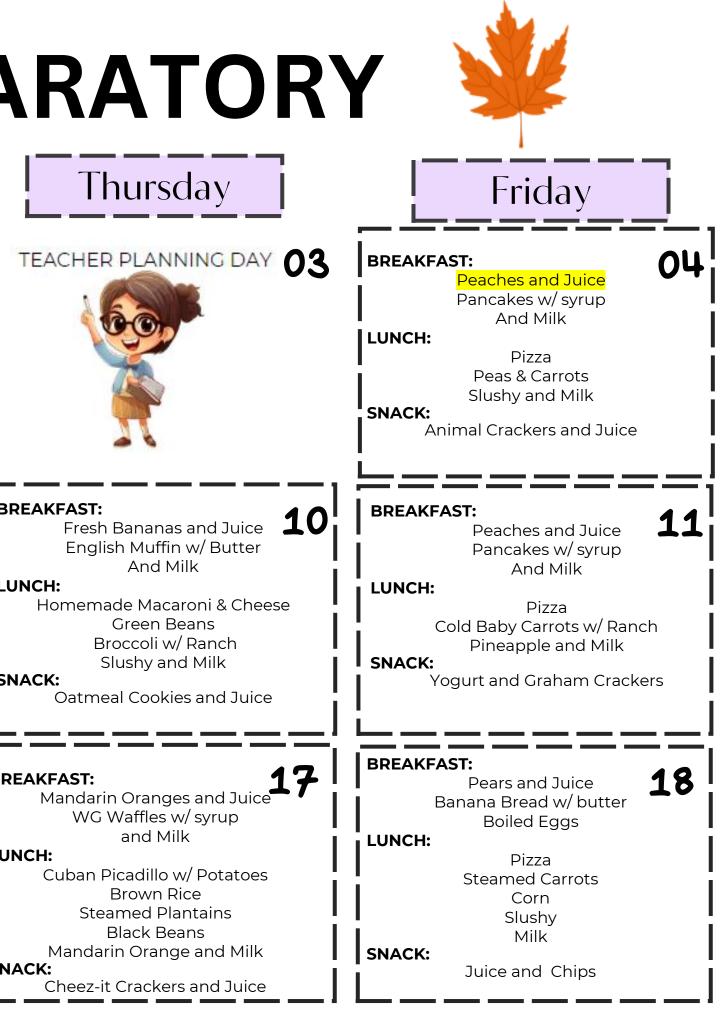

| biten                                                                                                                                                                                                          | en B-H                                                                                                                                                                                                                                                             | IVE PREP                                                                                                                                                                                                                                     | A                        |
|----------------------------------------------------------------------------------------------------------------------------------------------------------------------------------------------------------------|--------------------------------------------------------------------------------------------------------------------------------------------------------------------------------------------------------------------------------------------------------------------|----------------------------------------------------------------------------------------------------------------------------------------------------------------------------------------------------------------------------------------------|--------------------------|
| Monday                                                                                                                                                                                                         | Tuesday                                                                                                                                                                                                                                                            | Wednesday                                                                                                                                                                                                                                    |                          |
|                                                                                                                                                                                                                | BREAKFAST:<br>Pears and Juice<br>English Muffin w/ Butter<br>and Milk<br>LUNCH:<br>Homemade Beefaroni<br>Buttery Steam Corn<br>Applesauce<br>Milk<br>SNACK:<br>Chips and Juice                                                                                     | BREAKFAST:<br>Pineapple Chucks and Juice 02<br>Sandwich, Slider Egg, Cheese<br>And Milk<br>LUNCH:<br>Our Famous Meatballs with cheese<br>Whole Grain Sub Bun<br>Mixed Green Salad w/ Ranch<br>Pears and Milk<br>SNACK:<br>Yogurt and Cookies |                          |
| BREAKFAST:<br>Peaches and Juice<br>Cereal and Milk<br>LUNCH:<br>Chicken Tenders w/ Ketchup<br>Mashed Potatoes Bowl w/ Gravy<br>Corn<br>Bread Roll<br>Peaches and Milk<br>SNACK:<br>Goldfish Crackers and Juice | BREAKFAST:<br>Pears and Juice<br>Mini-Ham<br>Cheese Slider and Milk<br>LUNCH:<br>Deli Grilled Turkey Cheese<br>Chips<br>Steamed Baby Carrots<br>Mixed Green Salad w/ Ranch<br>Mandarin Orange and Milk<br>SNACK:<br>Famous Amos Chocolate Chip Cookie<br>and Juice | BREAKFAST:<br>Tropical Mixed Fruits and Juice<br>French Toast w/ Jelly<br>And Milk<br>LUNCH:<br>Ropa Vieja on a soft Taco<br>Grilled Corn Salad w/ Lime dressing<br>Refried Beans<br>Orange Natural and Milk<br>SNACK:<br>Doritos and Juice  | BRI<br>BRI<br>LUI<br>SN/ |
| BREAKFAST:<br>Peaches and Juice<br>Cereal<br>Milk<br>LUNCH:<br>Beef Taco Pocket w/ Fiesta Salsa<br>Corn<br>Pita Bread<br>Peaches and Milk                                                                      | BREAKFAST: 15<br>Cinnamon Apple<br>Bagel w/ cream cheese and jelly<br>Milk<br>LUNCH:<br>Chicken Waffle Sandwich w/ Honey<br>Mustard<br>Broccoli w/ Ranch<br>Mandarin Orange and Milk                                                                               | BREAKFAST: 16<br>Egg Burrito<br>Fruit Cocktail and Juice<br>And Milk<br>LUNCH:<br>White Cheddar Mac and Cheese<br>Steamed Carrots<br>Green Peas<br>Pears and Milk                                                                            | BRE                      |
| SNACK:<br>Oatmeal Cookies with Juice                                                                                                                                                                           | SNACK:<br>Animal Crackers and Juice                                                                                                                                                                                                                                | SNACK:<br>Pretzels and Red Apple                                                                                                                                                                                                             | SNA                      |